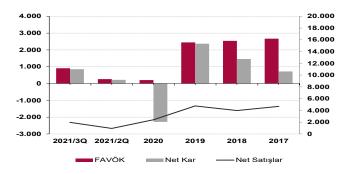

Vil Bazlı

|                               |         |         |         | Ç       | eyreklik Fi | nansallar |         |         |        |        |        | Yıl Bazlı |        |        |
|-------------------------------|---------|---------|---------|---------|-------------|-----------|---------|---------|--------|--------|--------|-----------|--------|--------|
| Önemli Göstergeler            | 2021/3Q | 2021/2Q | 2021/1Q | 2020/4Q | 2020/3Q     | 2020/2Q   | 2020/1Q | 2019/4Q | q/q    | 2020   | 2019   | 2018      | 2017   | y/y    |
| Net Borç - (mio TL)           | 13.973  | 14.040  | 9.074   | 5.073   | 5.367       | 6.640     | 8.268   | 8.018   | -0,5%  | 5.073  | 8.018  | 6.607     | 4.794  | -36,7% |
| Brüt Kar Marjı                | 28,24   | 30,23   | 34,53   | 36,02   | 34,57       | 30,75     | 31,77   | 31,17   | -6,6%  | 33,78  | 31,98  | 31,76     | 31,22  | 5,6%   |
| Faaliyet Kar Marji            | 7,16    | 7,21    | 11,85   | 11,85   | 11,75       | 6,21      | 4,81    | 5,93    | -0,7%  | 9,40   | 7,01   | 7,57      | 6,58   | 34,1%  |
| FAVÖK Marjı                   | 9,71    | 9,71    | 9,71    | 9,71    | 9,71        | 9,71      | 9,71    | 9,71    | 0,0%   | 9,71   | 9,71   | 9,71      | 9,71   | 0,0%   |
| Net Kar Marjı                 | 3,59    | 3,65    | 8,42    | 8,73    | 8,56        | 5,19      | 3,29    | 2,87    | -1,7%  | 6,97   | 2,90   | 3,17      | 4,04   | 140,6% |
| F/K                           | 6,41    | 5,29    | 6,14    | 7,21    | 8,71        | 11,77     | 9,58    | 15,23   | 21,3%  | 7,21   | 15,23  | 12,53     | 17,25  | -52,6% |
| PD/DD                         | 1,49    | 1,32    | 1,59    | 1,49    | 1,32        | 1,25      | 0,93    | 1,46    | 12,8%  | 1,49   | 1,46   | 1,30      | 2,11   | 1,9%   |
| FD/FAVÖK                      | 5,16    | 4,93    | 5,03    | 5,06    | 5,62        | 6,42      | 5,35    | 6,71    | 4,8%   | 5,06   | 6,71   | 6,33      | 10,07  | -24,6% |
| FD/Net Satışlar               | 0,61    | 0,65    | 0,69    | 0,63    | 0,62        | 0,62      | 0,53    | 0,69    | -5,7%  | 0,63   | 0,69   | 0,64      | 0,93   | -9,4%  |
| Net Borç/FAVÖK                | 2,00    | 2,02    | 1,44    | 1,00    | 1,36        | 2,12      | 2,54    | 2,43    | -1,0%  | 1,00   | 2,43   | 2,42      | 2,50   | -58,9% |
| Borç Özkaynak Oranı           | 2,93    | 2,99    | 2,66    | 2,32    | 2,50        | 2,43      | 2,61    | 2,54    | -2,0%  | 2,32   | 2,54   | 2,45      | 1,96   | -8,6%  |
| RoE (yıllık)                  | 17,33   | 14,39   | 31,14   | 35,10   | 34,91       | 15,83     | 10,50   | 10,29   | 20,5%  | 35,10  | 10,29  | 13,06     | 5,37   | 241,2% |
| RoA (yıllık)                  | 4,20    | 3,70    | 8,78    | 10,15   | 9,91        | 4,43      | 2,89    | 2,84    | 13,6%  | 10,15  | 2,84   | 3,80      | 1,78   | 257,8% |
|                               |         |         |         |         |             |           |         |         |        |        |        |           |        |        |
| Gelir Tablosu                 | 2021/3Q | 2021/2Q | 2021/1Q | 2020/4Q | 2020/3Q     | 2020/2Q   | 2020/1Q | 2019/4Q | q/q    | 2020   | 2019   | 2018      | 2017   | y/y    |
| Net Satışlar                  | 18.148  | 14.534  | 12.984  | 13.335  | 11.938      | 7.832     | 7.768   | 8.366   | 24,9%  | 40.872 | 31.942 | 26.904    | 20.841 | 28,0%  |
| Brüt Kar                      | 5.125   | 4.393   | 4.483   | 4.803   | 4.127       | 2.408     | 2.468   | 2.607   | 16,7%  | 13.806 | 10.215 | 8.546     | 6.506  | 35,2%  |
| FAVÖK                         | 1.761   | 1.429   | 1.884   | 1.905   | 1.722       | 784       | 655     | 775     | 23,3%  | 5.065  | 3.294  | 2.727     | 1.920  | 53,8%  |
| Net Kar                       | 2.275   | 1.623   | 1.093   | 2.848   | 1.684       | 662       | 256     | 925     | 40,1%  | 2.848  | 925    | 852       | 843    | 207,9% |
|                               |         |         |         |         |             |           |         |         |        |        |        |           |        |        |
| Bilanço                       | 2021/3Q | 2021/2Q | 2021/2Q | 2021/2Q | 2021/2Q     | 2021/2Q   | 2021/2Q | 2021/2Q | q/q    | 2020   | 2019   | 2018      | 2017   | y/y    |
| Nakit ve Nakit Benzeri        | 8.341   | 10.743  | 10.743  | 10.743  | 10.743      | 10.743    | 10.743  | 10.743  | -22,4% | 12.002 | 6.937  | 5.342     | 2.582  | 73,0%  |
| Ticari Alacaklar              | 19.261  | 17.176  | 17.176  | 17.176  | 17.176      | 17.176    | 17.176  | 17.176  | 12,1%  | 12.149 | 9.516  | 7.756     | 6.518  | 27,7%  |
| Stoklar                       | 13.194  | 12.509  | 12.509  | 12.509  | 12.509      | 12.509    | 12.509  | 12.509  | 5,5%   | 7.096  | 5.630  | 5.088     | 3.780  | 26,0%  |
| Dönen Varlıklar               | 43.335  | 42.736  | 42.736  | 42.736  | 42.736      | 42.736    | 42.736  | 42.736  | 1,4%   | 33.061 | 23.183 | 19.196    | 13.501 | 42,6%  |
| Uzun Vadeli alacaklar         | 61      | 38      | 38      | 38      | 38          | 38        | 38      | 38      | 61,5%  | 68     | 52     | 36        | 12     | 32,4%  |
| Maddi Duran Varlıklar         | 9.274   | 8.444   | 8.444   | 8.444   | 8.444       | 8.444     | 8.444   | 8.444   | 9,8%   | 7.297  | 6.041  | 4.534     | 3.265  | 20,8%  |
| Maddi Olmayan Duran Varlıklar | 4.096   | 4.105   | 4.105   | 4.105   | 4.105       | 4.105     | 4.105   | 4.105   | -0,2%  | 3.564  | 2.978  | 2.601     | 2.140  | 19,7%  |
| Duran Varlıklar               | 18.954  | 19.103  | 19.103  | 19.103  | 19.103      | 19.103    | 19.103  | 19.103  | -0,8%  | 13.488 | 11.547 | 9.173     | 6.935  | 16,8%  |
| Kısa vadeli Ticari Borçlar    | 14.745  | 14.059  | 14.059  | 14.059  | 14.059      | 14.059    | 14.059  | 14.059  | 4,9%   | 9.645  | 5.564  | 4.734     | 3.576  | 73,3%  |
| Kısa vadeli Yükümlülükler     | 30.402  | 30.708  | 30.708  | 30.708  | 30.708      | 30.708    | 30.708  | 30.708  | -1,0%  | 23.827 | 14.715 | 12.497    | 8.403  | 61,9%  |
| Şüpheli Alacaklar Karşılığı   | 1.105   | 802     | 802     | 802     | 802         | 802       | 802     | 802     | 37,8%  | 709    | 484    | 445       | 474    | 46,6%  |
| Uzun Vadeli Yükümlülükler     | 16.039  | 15.635  | 15.635  | 15.635  | 15.635      | 15.635    | 15.635  | 15.635  | 2,6%   | 8.698  | 10.199 | 7.652     | 5.118  | -14,7% |
| Azınlık Payları               | 1.036   | 244     | 244     | 244     | 244         | 244       | 244     | 244     | 323,8% | 204    | 158    | 36        | 34     | 29,2%  |
| Özkaynaklar                   | 15.848  | 15.496  | 15.496  | 15.496  | 15.496      | 15.496    | 15.496  | 15.496  | 2,3%   | 14.024 | 9.816  | 8.219     | 6.915  | 42,9%  |
| Toplam Varlıklar              | 62.289  | 61.839  | 61.839  | 61.839  | 61.839      | 61.839    | 61.839  | 61.839  | 0,7%   | 46.549 | 34.730 | 28.368    | 20.436 | 34,0%  |