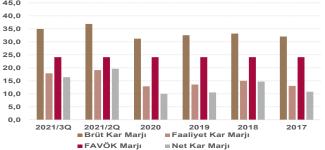

Vil Bazlı

|                               |         |         |         | Ç       | eyreklik Fi | nansallar |         |         |        |        |        | Yıl Bazlı |        |        |
|-------------------------------|---------|---------|---------|---------|-------------|-----------|---------|---------|--------|--------|--------|-----------|--------|--------|
| Önemli Göstergeler            | 2021/3Q | 2021/2Q | 2021/1Q | 2020/4Q | 2020/3Q     | 2020/2Q   | 2020/1Q | 2019/4Q | q/q    | 2020   | 2019   | 2018      | 2017   | y/y    |
| Net Borç - (mio TL)           | 13.973  | 14.040  | 9.074   | 5.073   | 5.367       | 6.640     | 8.268   | 8.018   | -0,5%  | 5.073  | 8.018  | 6.607     | 4.794  | -36,7% |
| Brüt Kar Marjı                | 28,24   | 30,23   | 34,53   | 36,02   | 34,57       | 30,75     | 31,77   | 31,17   | -6,6%  | 33,78  | 31,98  | 31,76     | 31,22  | 5,6%   |
| Faaliyet Kar Marji            | 7,16    | 7,21    | 11,85   | 11,85   | 11,75       | 6,21      | 4,81    | 5,93    | -0,7%  | 9,40   | 7,01   | 7,57      | 6,58   | 34,1%  |
| FAVÖK Marjı                   | 9,71    | 9,71    | 9,71    | 9,71    | 9,71        | 9,71      | 9,71    | 9,71    | 0,0%   | 9,71   | 9,71   | 9,71      | 9,71   | 0,0%   |
| Net Kar Marjı                 | 3,59    | 3,65    | 8,42    | 8,73    | 8,56        | 5,19      | 3,29    | 2,87    | -1,7%  | 6,97   | 2,90   | 3,17      | 4,04   | 140,6% |
| F/K                           | 6,41    | 5,29    | 6,14    | 7,21    | 8,71        | 11,77     | 9,58    | 15,23   | 21,3%  | 7,21   | 15,23  | 12,53     | 17,25  | -52,6% |
| PD/DD                         | 1,49    | 1,32    | 1,59    | 1,49    | 1,32        | 1,25      | 0,93    | 1,46    | 12,8%  | 1,49   | 1,46   | 1,30      | 2,11   | 1,9%   |
| FD/FAVÖK                      | 5,16    | 4,93    | 5,03    | 5,06    | 5,62        | 6,42      | 5,35    | 6,71    | 4,8%   | 5,06   | 6,71   | 6,33      | 10,07  | -24,6% |
| FD/Net Satışlar               | 0,61    | 0,65    | 0,69    | 0,63    | 0,62        | 0,62      | 0,53    | 0,69    | -5,7%  | 0,63   | 0,69   | 0,64      | 0,93   | -9,4%  |
| Net Borç/FAVÖK                | 2,00    | 2,02    | 1,44    | 1,00    | 1,36        | 2,12      | 2,54    | 2,43    | -1,0%  | 1,00   | 2,43   | 2,42      | 2,50   | -58,9% |
| Borç Özkaynak Oranı           | 2,93    | 2,99    | 2,66    | 2,32    | 2,50        | 2,43      | 2,61    | 2,54    | -2,0%  | 2,32   | 2,54   | 2,45      | 1,96   | -8,6%  |
| RoE (yıllık)                  | 17,33   | 14,39   | 31,14   | 35,10   | 34,91       | 15,83     | 10,50   | 10,29   | 20,5%  | 35,10  | 10,29  | 13,06     | 5,37   | 241,2% |
| RoA (yıllık)                  | 4,20    | 3,70    | 8,78    | 10,15   | 9,91        | 4,43      | 2,89    | 2,84    | 13,6%  | 10,15  | 2,84   | 3,80      | 1,78   | 257,8% |
|                               |         |         |         |         |             |           |         |         |        |        |        |           |        |        |
| Gelir Tablosu                 | 2021/3Q | 2021/2Q | 2021/1Q | 2020/4Q | 2020/3Q     | 2020/2Q   | 2020/1Q | 2019/4Q | q/q    | 2020   | 2019   | 2018      | 2017   | y/y    |
| Net Satışlar                  | 18.148  | 14.534  | 12.984  | 13.335  | 11.938      | 7.832     | 7.768   | 8.366   | 24,9%  | 40.872 | 31.942 | 26.904    | 20.841 | 28,0%  |
| Brüt Kar                      | 5.125   | 4.393   | 4.483   | 4.803   | 4.127       | 2.408     | 2.468   | 2.607   | 16,7%  | 13.806 | 10.215 | 8.546     | 6.506  | 35,2%  |
| FAVÖK                         | 1.761   | 1.429   | 1.884   | 1.905   | 1.722       | 784       | 655     | 775     | 23,3%  | 5.065  | 3.294  | 2.727     | 1.920  | 53,8%  |
| Net Kar                       | 2.275   | 1.623   | 1.093   | 2.848   | 1.684       | 662       | 256     | 925     | 40,1%  | 2.848  | 925    | 852       | 843    | 207,9% |
|                               |         |         |         |         |             |           |         |         |        |        |        |           |        |        |
| Bilanço                       | 2021/3Q | 2021/2Q | 2021/2Q | 2021/2Q | 2021/2Q     | 2021/2Q   | 2021/2Q | 2021/2Q | q/q    | 2020   | 2019   | 2018      | 2017   | y/y    |
| Nakit ve Nakit Benzeri        | 8.341   | 10.743  | 10.743  | 10.743  | 10.743      | 10.743    | 10.743  | 10.743  | -22,4% | 12.002 | 6.937  | 5.342     | 2.582  | 73,0%  |
| Ticari Alacaklar              | 19.261  | 17.176  | 17.176  | 17.176  | 17.176      | 17.176    | 17.176  | 17.176  | 12,1%  | 12.149 | 9.516  | 7.756     | 6.518  | 27,7%  |
| Stoklar                       | 13.194  | 12.509  | 12.509  | 12.509  | 12.509      | 12.509    | 12.509  | 12.509  | 5,5%   | 7.096  | 5.630  | 5.088     | 3.780  | 26,0%  |
| Dönen Varlıklar               | 43.335  | 42.736  | 42.736  | 42.736  | 42.736      | 42.736    | 42.736  | 42.736  | 1,4%   | 33.061 | 23.183 | 19.196    | 13.501 | 42,6%  |
| Uzun Vadeli alacaklar         | 61      | 38      | 38      | 38      | 38          | 38        | 38      | 38      | 61,5%  | 68     | 52     | 36        | 12     | 32,4%  |
| Maddi Duran Varlıklar         | 9.274   | 8.444   | 8.444   | 8.444   | 8.444       | 8.444     | 8.444   | 8.444   | 9,8%   | 7.297  | 6.041  | 4.534     | 3.265  | 20,8%  |
| Maddi Olmayan Duran Varlıklar | 4.096   | 4.105   | 4.105   | 4.105   | 4.105       | 4.105     | 4.105   | 4.105   | -0,2%  | 3.564  | 2.978  | 2.601     | 2.140  | 19,7%  |
| Duran Varlıklar               | 18.954  | 19.103  | 19.103  | 19.103  | 19.103      | 19.103    | 19.103  | 19.103  | -0,8%  | 13.488 | 11.547 | 9.173     | 6.935  | 16,8%  |
| Kısa vadeli Ticari Borçlar    | 14.745  | 14.059  | 14.059  | 14.059  | 14.059      | 14.059    | 14.059  | 14.059  | 4,9%   | 9.645  | 5.564  | 4.734     | 3.576  | 73,3%  |
| Kısa vadeli Yükümlülükler     | 30.402  | 30.708  | 30.708  | 30.708  | 30.708      | 30.708    | 30.708  | 30.708  | -1,0%  | 23.827 | 14.715 | 12.497    | 8.403  | 61,9%  |
| Şüpheli Alacaklar Karşılığı   | 1.105   | 802     | 802     | 802     | 802         | 802       | 802     | 802     | 37,8%  | 709    | 484    | 445       | 474    | 46,6%  |
| Uzun Vadeli Yükümlülükler     | 16.039  | 15.635  | 15.635  | 15.635  | 15.635      | 15.635    | 15.635  | 15.635  | 2,6%   | 8.698  | 10.199 | 7.652     | 5.118  | -14,7% |
| Azınlık Payları               | 1.036   | 244     | 244     | 244     | 244         | 244       | 244     | 244     | 323,8% | 204    | 158    | 36        | 34     | 29,2%  |
| Özkaynaklar                   | 15.848  | 15.496  | 15.496  | 15.496  | 15.496      | 15.496    | 15.496  | 15.496  | 2,3%   | 14.024 | 9.816  | 8.219     | 6.915  | 42,9%  |
| Toplam Varlıklar              | 62.289  | 61.839  | 61.839  | 61.839  | 61.839      | 61.839    | 61.839  | 61.839  | 0,7%   | 46.549 | 34.730 | 28.368    | 20.436 | 34,0%  |