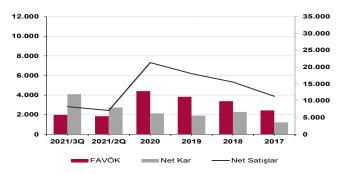

Vil Bazlı

|                               |         |         |         | Ç       | eyreklik Fi | nansallar |         |         |        |        |        | Yıl Bazlı |        |        |
|-------------------------------|---------|---------|---------|---------|-------------|-----------|---------|---------|--------|--------|--------|-----------|--------|--------|
| Önemli Göstergeler            | 2021/3Q | 2021/2Q | 2021/1Q | 2020/4Q | 2020/3Q     | 2020/2Q   | 2020/1Q | 2019/4Q | q/q    | 2020   | 2019   | 2018      | 2017   | y/y    |
| Net Borç - (mio TL)           | 13.973  | 14.040  | 9.074   | 5.073   | 5.367       | 6.640     | 8.268   | 8.018   | -0,5%  | 5.073  | 8.018  | 6.607     | 4.794  | -36,7% |
| Brüt Kar Marjı                | 28,24   | 30,23   | 34,53   | 36,02   | 34,57       | 30,75     | 31,77   | 31,17   | -6,6%  | 33,78  | 31,98  | 31,76     | 31,22  | 5,6%   |
| Faaliyet Kar Marji            | 7,16    | 7,21    | 11,85   | 11,85   | 11,75       | 6,21      | 4,81    | 5,93    | -0,7%  | 9,40   | 7,01   | 7,57      | 6,58   | 34,1%  |
| FAVÖK Marjı                   | 9,71    | 9,71    | 9,71    | 9,71    | 9,71        | 9,71      | 9,71    | 9,71    | 0,0%   | 9,71   | 9,71   | 9,71      | 9,71   | 0,0%   |
| Net Kar Marjı                 | 3,59    | 3,65    | 8,42    | 8,73    | 8,56        | 5,19      | 3,29    | 2,87    | -1,7%  | 6,97   | 2,90   | 3,17      | 4,04   | 140,6% |
| F/K                           | 6,41    | 5,29    | 6,14    | 7,21    | 8,71        | 11,77     | 9,58    | 15,23   | 21,3%  | 7,21   | 15,23  | 12,53     | 17,25  | -52,6% |
| PD/DD                         | 1,49    | 1,32    | 1,59    | 1,49    | 1,32        | 1,25      | 0,93    | 1,46    | 12,8%  | 1,49   | 1,46   | 1,30      | 2,11   | 1,9%   |
| FD/FAVÖK                      | 5,16    | 4,93    | 5,03    | 5,06    | 5,62        | 6,42      | 5,35    | 6,71    | 4,8%   | 5,06   | 6,71   | 6,33      | 10,07  | -24,6% |
| FD/Net Satışlar               | 0,61    | 0,65    | 0,69    | 0,63    | 0,62        | 0,62      | 0,53    | 0,69    | -5,7%  | 0,63   | 0,69   | 0,64      | 0,93   | -9,4%  |
| Net Borç/FAVÖK                | 2,00    | 2,02    | 1,44    | 1,00    | 1,36        | 2,12      | 2,54    | 2,43    | -1,0%  | 1,00   | 2,43   | 2,42      | 2,50   | -58,9% |
| Borç Özkaynak Oranı           | 2,93    | 2,99    | 2,66    | 2,32    | 2,50        | 2,43      | 2,61    | 2,54    | -2,0%  | 2,32   | 2,54   | 2,45      | 1,96   | -8,6%  |
| RoE (yıllık)                  | 17,33   | 14,39   | 31,14   | 35,10   | 34,91       | 15,83     | 10,50   | 10,29   | 20,5%  | 35,10  | 10,29  | 13,06     | 5,37   | 241,2% |
| RoA (yıllık)                  | 4,20    | 3,70    | 8,78    | 10,15   | 9,91        | 4,43      | 2,89    | 2,84    | 13,6%  | 10,15  | 2,84   | 3,80      | 1,78   | 257,8% |
|                               |         |         |         |         |             |           |         |         |        |        |        |           |        |        |
| Gelir Tablosu                 | 2021/3Q | 2021/2Q | 2021/1Q | 2020/4Q | 2020/3Q     | 2020/2Q   | 2020/1Q | 2019/4Q | q/q    | 2020   | 2019   | 2018      | 2017   | y/y    |
| Net Satışlar                  | 18.148  | 14.534  | 12.984  | 13.335  | 11.938      | 7.832     | 7.768   | 8.366   | 24,9%  | 40.872 | 31.942 | 26.904    | 20.841 | 28,0%  |
| Brüt Kar                      | 5.125   | 4.393   | 4.483   | 4.803   | 4.127       | 2.408     | 2.468   | 2.607   | 16,7%  | 13.806 | 10.215 | 8.546     | 6.506  | 35,2%  |
| FAVÖK                         | 1.761   | 1.429   | 1.884   | 1.905   | 1.722       | 784       | 655     | 775     | 23,3%  | 5.065  | 3.294  | 2.727     | 1.920  | 53,8%  |
| Net Kar                       | 2.275   | 1.623   | 1.093   | 2.848   | 1.684       | 662       | 256     | 925     | 40,1%  | 2.848  | 925    | 852       | 843    | 207,9% |
|                               |         |         |         |         |             |           |         |         |        |        |        |           |        |        |
| Bilanço                       | 2021/3Q | 2021/2Q | 2021/2Q | 2021/2Q | 2021/2Q     | 2021/2Q   | 2021/2Q | 2021/2Q | q/q    | 2020   | 2019   | 2018      | 2017   | y/y    |
| Nakit ve Nakit Benzeri        | 8.341   | 10.743  | 10.743  | 10.743  | 10.743      | 10.743    | 10.743  | 10.743  | -22,4% | 12.002 | 6.937  | 5.342     | 2.582  | 73,0%  |
| Ticari Alacaklar              | 19.261  | 17.176  | 17.176  | 17.176  | 17.176      | 17.176    | 17.176  | 17.176  | 12,1%  | 12.149 | 9.516  | 7.756     | 6.518  | 27,7%  |
| Stoklar                       | 13.194  | 12.509  | 12.509  | 12.509  | 12.509      | 12.509    | 12.509  | 12.509  | 5,5%   | 7.096  | 5.630  | 5.088     | 3.780  | 26,0%  |
| Dönen Varlıklar               | 43.335  | 42.736  | 42.736  | 42.736  | 42.736      | 42.736    | 42.736  | 42.736  | 1,4%   | 33.061 | 23.183 | 19.196    | 13.501 | 42,6%  |
| Uzun Vadeli alacaklar         | 61      | 38      | 38      | 38      | 38          | 38        | 38      | 38      | 61,5%  | 68     | 52     | 36        | 12     | 32,4%  |
| Maddi Duran Varlıklar         | 9.274   | 8.444   | 8.444   | 8.444   | 8.444       | 8.444     | 8.444   | 8.444   | 9,8%   | 7.297  | 6.041  | 4.534     | 3.265  | 20,8%  |
| Maddi Olmayan Duran Varlıklar | 4.096   | 4.105   | 4.105   | 4.105   | 4.105       | 4.105     | 4.105   | 4.105   | -0,2%  | 3.564  | 2.978  | 2.601     | 2.140  | 19,7%  |
| Duran Varlıklar               | 18.954  | 19.103  | 19.103  | 19.103  | 19.103      | 19.103    | 19.103  | 19.103  | -0,8%  | 13.488 | 11.547 | 9.173     | 6.935  | 16,8%  |
| Kısa vadeli Ticari Borçlar    | 14.745  | 14.059  | 14.059  | 14.059  | 14.059      | 14.059    | 14.059  | 14.059  | 4,9%   | 9.645  | 5.564  | 4.734     | 3.576  | 73,3%  |
| Kısa vadeli Yükümlülükler     | 30.402  | 30.708  | 30.708  | 30.708  | 30.708      | 30.708    | 30.708  | 30.708  | -1,0%  | 23.827 | 14.715 | 12.497    | 8.403  | 61,9%  |
| Şüpheli Alacaklar Karşılığı   | 1.105   | 802     | 802     | 802     | 802         | 802       | 802     | 802     | 37,8%  | 709    | 484    | 445       | 474    | 46,6%  |
| Uzun Vadeli Yükümlülükler     | 16.039  | 15.635  | 15.635  | 15.635  | 15.635      | 15.635    | 15.635  | 15.635  | 2,6%   | 8.698  | 10.199 | 7.652     | 5.118  | -14,7% |
| Azınlık Payları               | 1.036   | 244     | 244     | 244     | 244         | 244       | 244     | 244     | 323,8% | 204    | 158    | 36        | 34     | 29,2%  |
| Özkaynaklar                   | 15.848  | 15.496  | 15.496  | 15.496  | 15.496      | 15.496    | 15.496  | 15.496  | 2,3%   | 14.024 | 9.816  | 8.219     | 6.915  | 42,9%  |
| Toplam Varlıklar              | 62.289  | 61.839  | 61.839  | 61.839  | 61.839      | 61.839    | 61.839  | 61.839  | 0,7%   | 46.549 | 34.730 | 28.368    | 20.436 | 34,0%  |